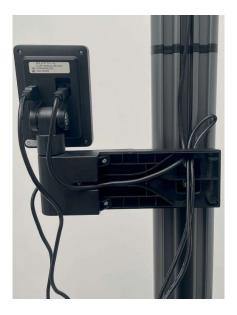

## seca mBCA 555/seca TRU

1. Place the RFID reader in the middle the front of the display holder. Attach the RFID reader with the double-sided adhesive strip in this position.

 Plug the USB connector of the RFID reader on the back of the display into the free USB port and run the cable as depicted by the opening provided for this purpose.

3. After the cable has been completely routed through the opening provided, route the cable in the display holder in the cable guide as shown.

4. Carefully place the cover back on the display holder and run the excess cable in the guide of the aluminum profile. Finally, place the plastic cover on the aluminum profile to cover the cables.