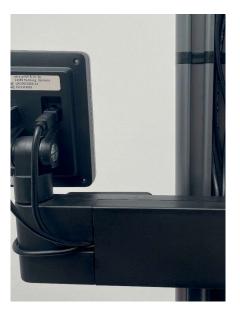

3. After the cable has been completely routed through the opening provided, route the cable in the display holder in the cable guide as shown.

4. Carefully place the cover back on the display holder and run the excess cable in the guide of the aluminum profile. Finally, place the plastic cover on the aluminum profile to cover the cables.