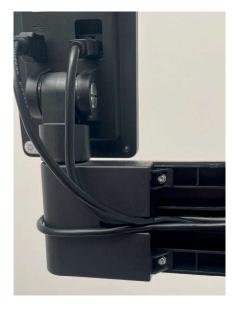

3. After the cable has been completely routed through the opening provided, route the cable in the display holder in the cable guide as shown.

4. Carefully place the cover back on the display holder and run the excess cable in the guide of the aluminum profile. Finally, place the plastic cover on the aluminum profile to cover the cables.