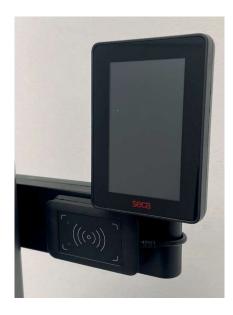

## seca mBCA 555/seca TRU

RFID-Reader assemble

## seca mBCA 555/seca TRU

1. Place the RFID reader in the middle the front of the display holder. Attach the RFID reader with the double-sided adhesive strip in this position.

 Plug the USB connector of the RFID reader on the back of the display into the free USB port and run the cable as depicted by the opening provided for this purpose.